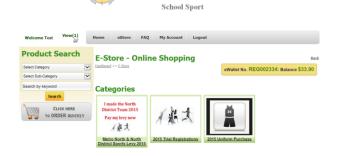

# Step 3 - To pay, once you have logged in click on eStore.

Step 4- Click on Metro North & North District Sports Levy 2016

NORTH DISTRICT

Step 5 – Select your sport

Step 6 – Select your child from the drop down menu then click add to cart.

Step 7 – Click checkout

If there is no payment required after pressing the checkout you will be logged out of the site. If payment is required a particular trial parents are required to complete the full checkout and pay via credit card, PayPal or e-wallet prior to any attendance of a student at the trial.