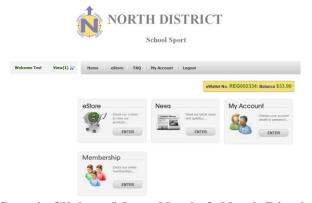

# Step 3 - To pay, once you have logged in click on eStore.

Step 4- Click on Metro North & North District Sports Levy 2016

NORTH DISTRICT

Step 5 – Select your sport

Step 6 – Select your child from the drop down menu then click add to cart.