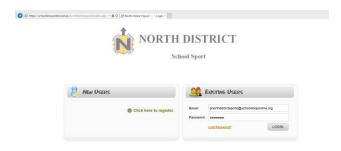

# STEP 1 - To pay the levy for Met North & District Sport go to

https://schoolshoponline.net.au/northdistrictsports/index.aspx

Step 2 - Log in or register as a new user.