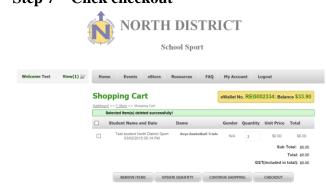

Step 7 – Click checkout

If there is no payment required after pressing the checkout you will be logged out of the site. If payment is required a particular trial parents are required to complete the full checkout and pay via credit card, PayPal or e-wallet prior to any attendance of a student at the trial.