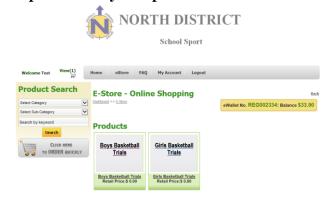

# Step 3 - To pay, once you have logged in click on eStore.

Step 4- Click on Metro North & North District Sports Levy 2016

NORTH DISTRICT

Step 5 – Select your sport

Step 6 – Select your child from the drop down menu then click add to cart.