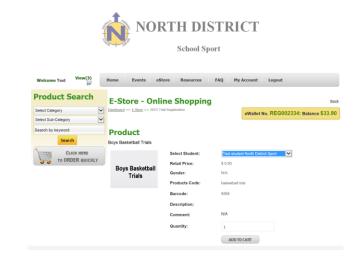

# Step 3 - To pay, once you have logged in click on eStore.

Step 4- Click on Metro North & North District Sports Levy 2016

NORTH DISTRICT

Step 5 – Select your sport

Step 6 – Select your child from the drop down menu then click add to cart.